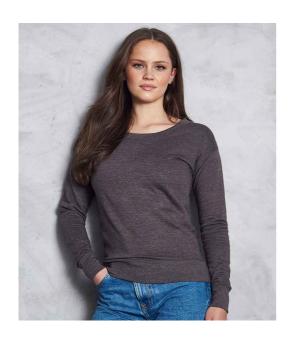

### JH036 Just Hoods

**AWDis Ladies Fashion Sweatshirt** 

Sizes: XS - XL

Material: 80% ringspun cotton/20% polyester.\*

Weight: 280 gsm

# **Features**

• Soft cotton faced fabric.

• Brushed back fleece.

Drop shoulder style.

• Ladies fit.

• Scooped ribbed collar, cuffs and hem.

• Long length.

• Twin needle stitching.

• Tear out label.

| Jet Black | Oxford Navy | Charcoal | Heather Grey | Baby Pink |
|-----------|-------------|----------|--------------|-----------|