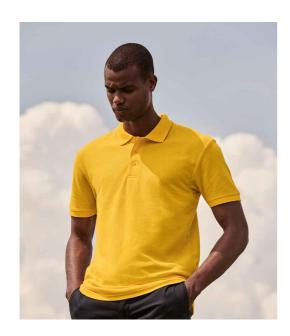

## SS11 Fruit of the Loom

Fruit of the Loom Poly/Cotton Piqué Polo Shirt

Sizes: S - 5XL

Material: 65% polyester/35% cotton.
Weight: White 170 gsm, Cols 180 gsm

## **Features**

- Ribbed collar and cuffs.
- Twin needle stitching.

• Taped neck.

- Cut out label.
- Three self colour button placket.
- 60°C wash.
- Reinforced shoulder seams.

| 4770             |                 |                 | 470       | 47 b            | 170            |                  |            |        |         |                 | 190         |
|------------------|-----------------|-----------------|-----------|-----------------|----------------|------------------|------------|--------|---------|-----------------|-------------|
| Black            | White           | Sky Blue        | Deep Navy | Heather<br>Navy | Navy           | Heather<br>Royal | Royal Blue | Purple | Emerald | Bottle<br>Green | Kelly Green |
| 79               |                 |                 | 7         | 7               | 7              |                  |            |        |         |                 |             |
| Heather<br>Green | Dark<br>Heather | Heather<br>Grey | Red       | Burgundy        | Heather<br>Red | Orange           | Sunflower  |        |         |                 |             |