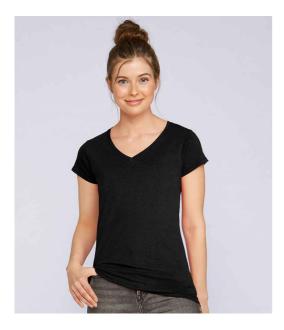

#### GD78 Gildan

Gildan SoftStyle® Ladies V Neck T-Shirt

Sizes: Material: Weight: S - XXL 100% ringspun cotton.\* White 144 gsm, Cols 153 gsm

## Features

- Pre-shrunk.
- Fitted style with side seams.
- Narrow 1/2" ribbed neckline.
- Taped neck and shoulders.
- Twin needle sleeves and hem.
- Tear out label.

|       | T     |      | T          | TP         | T            |     | T      |
|-------|-------|------|------------|------------|--------------|-----|--------|
| Black | White | Navy | Royal Blue | Sport Grey | Dark Heather | Red | Azalea |