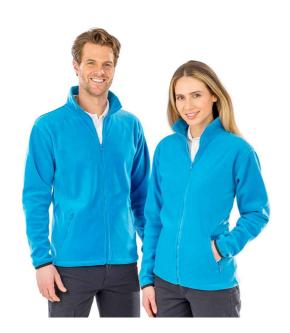

## **RS220M Result Core**

Result Core Fleece Jacket

Sizes: XS - 3XL

Material: 100% polyester.

Weight: 280 gsm

## **Features**

- Anti-pill finish.
- Unlined.
- Full length zip.
- Two front zip pockets.
- Black elastane bound cuffs.
- Adjustable drawcord hem.
- Cut out label.

Pure Grey

Size conversions

|                 | XS | s  | M  | L  | XL | XXL | 3XL |
|-----------------|----|----|----|----|----|-----|-----|
| Size:           | XS | S  | M  | L  | XL | XXL | 3XL |
| Chest (to fit): | 34 | 38 | 41 | 44 | 47 | 50  | 53  |