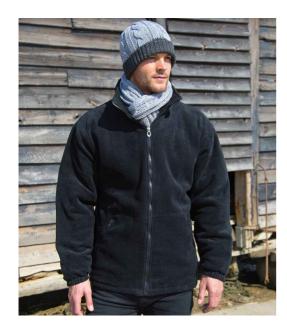

## **RS219 Result Core**

Result Core Polartherm™ Quilted Winter Fleece Jacket

Sizes: S - 4XL

Material: 100% polyester.

Weight: 430 gsm

## **Features**

- Anti-pill finish.
- Polartherm™ polyester filling.
- Polyester quilted lining.
- Windproof.
- Full length zip.

- Two front zip pockets.
- Elasticated cuffs.
- Adjustable drawcord hem.
- Cut out label.
- Access for decoration.