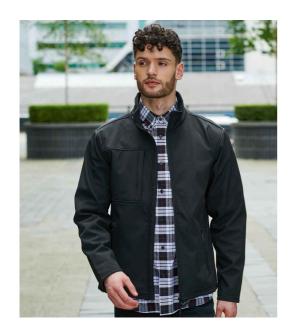

## **RG191 Regatta**

Regatta Octagon II Soft Shell Jacket

Sizes: XS - 5XL

Material: Three layer woven soft shell XPT.

## **Features**

- 96% polyester/4% elastane
- Waterproof and wind resistant membrane.
- ATL durable showerproof finish.
- Breathable.
- Polyester fleece backed.
- Full length zip with inner zip guard.

- Panel detail on right chest.
- Right chest zip pocket.
- Two front zip pockets.
- · Open cuffs.
- Adjustable hem.
- Cut out label.