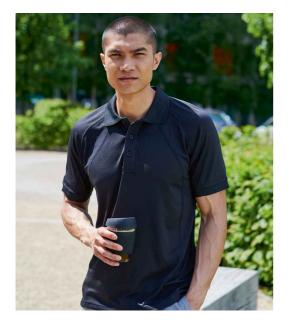

## RG525 Regatta

Regatta Coolweave Piqué Polo Shirt

| Sizes:    | XS - 3XL        |
|-----------|-----------------|
| Material: | 100% polyester. |
| Weight:   | 130 gsm         |

## Features

- Quick dry wicking performance fabric.
- Ribbed collar and cuffs.
- Taped neck.
- Locker patch.

- Three self colour button placket.
- Panel detail.
- Twin needle hem.
- Cut out label.

| Black | Oxford Blue | Navy | Silver | Iron | Classic Red |  |
|-------|-------------|------|--------|------|-------------|--|