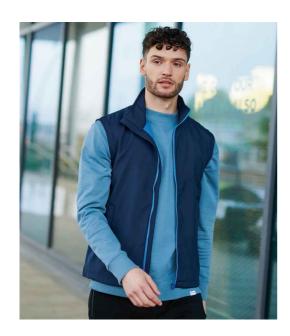

## RG633 Regatta

Regatta Ablaze Soft Shell Bodywarmer

Sizes: S - 3XL

Material: Two layer soft shell.

## **Features**

- Warm backed polyester soft shell outer.
- Showerproof.
- Full length contrast zip with chin guard and inner zip guard.
- Two front zip pockets.
- Open hem.
- Cut out label.

| Black/Black | French Blue/Navy | Navy/French Blue | Seal Grey/Black |
|-------------|------------------|------------------|-----------------|