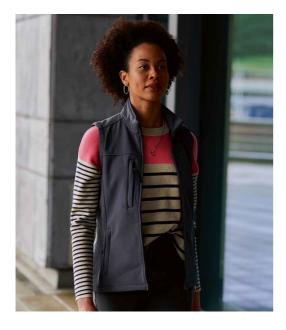

## **RG155 Regatta**

Regatta Ladies Flux Soft Shell Bodywarmer

Sizes: Material: 8 - 22 Two layer soft shell.

## Features

- Woven stretch soft shell has a 96% polyester/4% elastane outer.
- Polyester fleece backed
- Lightweight and quick drying.
- Showerproof and wind resistant.
- Shaped fit.
- Locker patch.

- Front and back yokes.
- Full length covered zip.
- Right chest zip pocket.
- Two front zip pockets.
- Open hem.
- Cut out label.