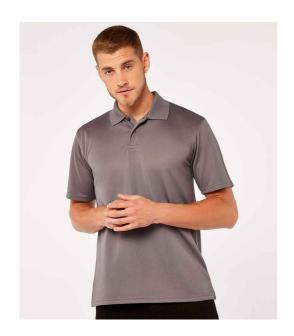

### K444 Kustom Kit

Kustom Kit Regular Fit Cooltex® Plus Piqué Polo Shirt

XS - 4XL Sizes:

Material: 100% polyester.

Weight: 180 gsm

## **Features**

• Cooltex® Plus wicking finish.

- Two button slanted placket.
- 1x1 ribbed knit collar.
- Side vents.
- Taped neck and shoulders.
- Twin needle stitching.

White

Royal Blue

**Heather Solid** 