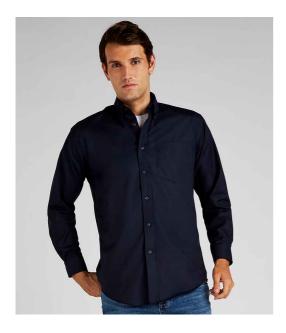

#### K351 Kustom Kit

Kustom Kit Long Sleeve Classic Fit Workwear Oxford Shirt

Sizes: Material: Weight: 13.5 - 23 70% cotton/30% polyester. 135 gsm

## Features

- Easy iron fabric.
- Button down collar.
- Left chest pocket.
- Self colour buttons.
- Back yoke with two pleats.
- Double stitched side and sleeve seams.
- Adjustable cuffs with button on cuff gauntlet.
- Curved hem.
- 50°C wash.
- Available in short sleeve K350.