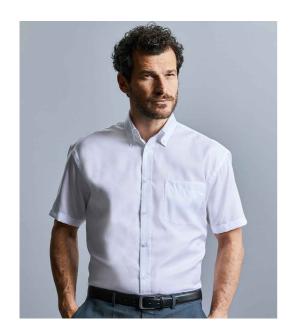

## 957M Russell Collection

Russell Collection Short Sleeve Ultimate Non-Iron Shirt

Sizes: **14.5 - 19.5** 

Material: 100% cotton micro twill.

Weight: 120 gsm

## **Features**

- Semi-cut away button down collar.
- Left chest pocket.
- · Self colour buttons.
- Double turn hem on sleeves.
- Back yoke with two pleats.
- Double folded seams.
- · Curved hem.
- Available in long sleeve 956M.