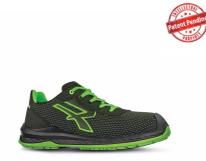

Model:ISLANDProtection Class:S3 ClArticle:RI20334EU Regulations:-

## DESCRIPTION

Carbon Neutral work shoes that uphold the criteria of eco-sustainability and respect for the environment, guaranteeing zero CO2 emissions.

U-Power Green shoes use recycled materials and materials obtained from renewable sources to achieve climate neutrality whilst maintaining a high level of comfort and safety for the worker with the recognised quality of the U-Power name.

| UPPER                                                                                                            | LINING                                                                      | SAFETY TOE CAP    |
|------------------------------------------------------------------------------------------------------------------|-----------------------------------------------------------------------------|-------------------|
| Putek® Spider Repet highly<br>resistant to abrasion and containing<br>a high percentage of recycled<br>material  | Wingtex® Green breathable air<br>tunnel containing 66% recycled<br>material | Airtoe® Composite |
| PIERCE-RESISTANCE                                                                                                | FOOTBED                                                                     | INTERSOLE         |
| Save & Flex PLUS® Green, anti-<br>puncture, "no metal" insole<br>containing 59% recycled material                | WOW2 Green                                                                  | Soft, expanded PU |
| SOLE                                                                                                             | FIT                                                                         | SIZE              |
| Compact, abrasion resistant, oil<br>resistant, anti-slip and ESD PU -<br>100% obtained from renewable<br>sources | Natural Confort 11                                                          | 35-48             |