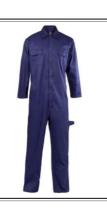

## POLYCOTTON COVERALL - BASIC

Codes: 51001-7 Sizes: S – 4XL Colour: White Codes: 51101-7 Sizes: S – 4XL Colour: Royal Blue Codes: 51201-7 Sizes: S – 4XL Colour: Red Codes: 51301-7 Sizes: S – 4XL Colour: Bottle Green Codes: 51701-7 Sizes: S – 4XL Colour: Black Codes: 51901-7 Sizes: S – 4XL Colour: Navy