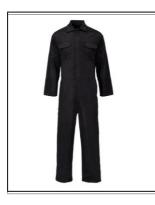

## POLYCOTTON COVERALL - BASIC

Codes: 51001-7 Sizes: S – 4XL Colour: White Codes: 51101-7 Sizes: S – 4XL Colour: Royal Blue Codes: 51201-7 Sizes: S – 4XL Colour: Red Codes: 51301-7 Sizes: S – 4XL Colour: Bottle Green Codes: 51701-7 Sizes: S – 4XL Colour: Black Codes: 51901-7 Sizes: S – 4XL Colour: Navy