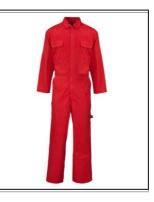

## POLYCOTTON COVERALL - BASIC

Codes: 51001-7 Sizes: S – 4XL Colour: White Codes: 51101-7 Sizes: S – 4XL Colour: Royal Blue Codes: 51201-7 Sizes: S – 4XL Colour: Red Codes: 51301-7 Sizes: S – 4XL Colour: Bottle Green Codes: 51701-7 Sizes: S – 4XL Colour: Black Codes: 51901-7 Sizes: S – 4XL Colour: Navy