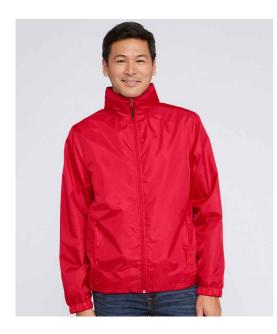

#### GH112 Gildan

Gildan Hammer Windwear Jacket

Sizes: Material: S - XXL Polyester outer.

## Features

- Tricot lined body.
- Polyester lined sleeves.
- Showerproof and windproof.
- Concealed adjustable hood.
- Collar high full length low profile zip.
- Inner pocket with tear release closure.

- Two front pockets.
- Elasticated cuffs.
- Adjustable drawcord hem.
- Tear out label.

Colour representation is only as accurate as the web design process allows.

• Access for decoration.

| Â     |      |            |              |          |     |
|-------|------|------------|--------------|----------|-----|
| Black | Navy | Royal Blue | Forest Green | Charcoal | Red |