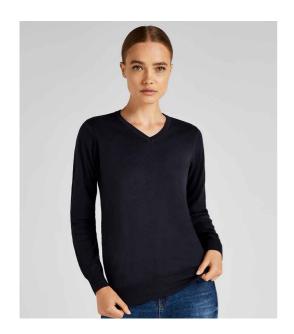

### K353 Kustom Kit

Kustom Kit Ladies Arundel Cotton Acrylic V Neck Sweater

Sizes: **6 - 20** 

Material: 50% cotton/50% acrylic.

## **Features**

• 12 gauge.

• Tubular linked mitred V neck.

• Set in sleeves.

• 1x1 ribbed cuffs and hem.