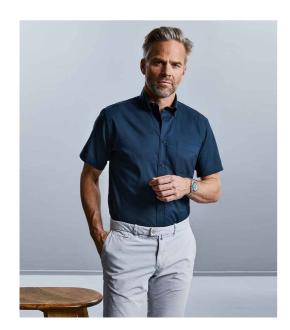

## 917M Russell Collection

Russell Collection Short Sleeve Classic Twill Shirt

Sizes: S - 4XL

Material: 100% cotton twill.

Weight: 130 gsm

## **Features**

- Relaxed, button down collar.
- Herringbone neck tape.
- · Left chest pocket.
- Double folded seams.
- Self colour buttons.
- Fabric patch tab on back yoke.
- Curved hem.
- Available in long sleeve 916M.