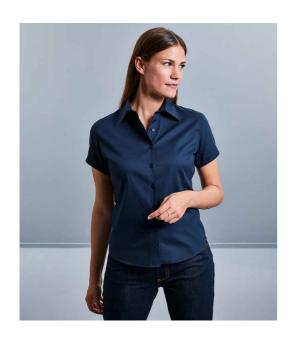

## 917F Russell Collection

Russell Collection Ladies Short Sleeve Classic Twill Shirt

Sizes: XS/8 - XXL18
Material: 100% cotton twill.

Weight: 130 gsm

## **Features**

- Slightly tailored fit.
- Peached finish.
- Relaxed collar.
- Herringbone neck tape.
- Self colour buttons.
- Fabric patch on back yoke and side seam hem.
- Double folded seams.
- · Curved hem.
- Available in long sleeve 916F.