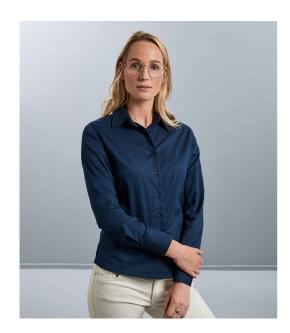

## 916F Russell Collection

Russell Collection Ladies Long Sleeve Classic Twill Shirt

Sizes: XS/8 - XXL18
Material: 100% cotton twill.

Weight: 130 gsm

## **Features**

- Slightly tailored fit.
- Peached finish.
- Relaxed collar.
- Herringbone neck tape.
- Self colour buttons.

- Double folded seams.
- Fabric patch on back yoke and side seam hem.
- Rounded edge cuff with two buttons.
- · Curved hem.
- Available in short sleeves 917F.