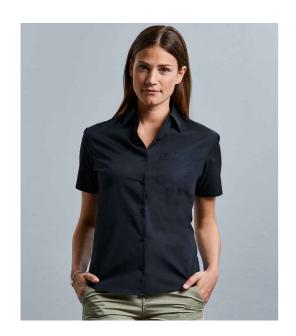

## 937F Russell Collection

Russell Collection Ladies Short Sleeve Easy Care Cotton Poplin Shirt

Sizes: XS - 4XL

Material: 100% cotton poplin.

Weight: White 120 gsm, Black 125 gsm

## **Features**

• Easy care fabric.

· Self colour buttons.

• Classic collar.

· Curved hem.

Left chest pocket.

• Available in long sleeve 936F.