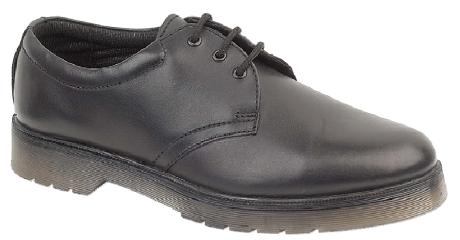

## **SPECIFICATION SHEET: ALDERSHOT**

Unisex Gibson crafted with a smooth leather upper suitable for office-wear, schools and formal occasions. Mono-black lace-up front with three eyelets. Hardwearing PVC sole unit providing excellent slip-resistance.

| Features            | Benefits                                                                                                       |
|---------------------|----------------------------------------------------------------------------------------------------------------|
|                     |                                                                                                                |
| Leather Upper       | Full grain leather upper with a smooth finish.                                                                 |
| PVC Sole            | PVC sole resistant to 90°c, oil, acids and solvents (low concentrations). Offers grip, comfort and durability. |
| SRA Slip Resistance | Tested on ceramic tile contamination with a dilute soap solution.                                              |
| Unisex Size Range   | Size range suitable for men, women and young adults.                                                           |