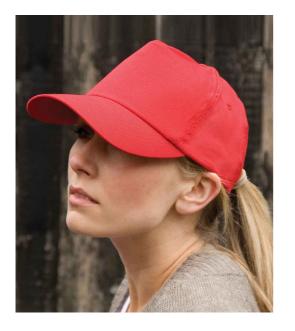

## Result." HEADWEAR

RC005 Result Headwear Result Cotton Cap

Sizes: Material: REG - XL 100% cotton twill.

## Features

- 5 panel.
- No centre seam.
- Stitched eyelets.
- Pre-curved peak.
- Easy tear release size adjuster.
- Hinged front support panel.

|       | $\langle \rangle$ | $\langle$ |      |            |              |             |      |     |          | $\triangleleft$ |
|-------|-------------------|-----------|------|------------|--------------|-------------|------|-----|----------|-----------------|
| Black | White             | Sky Blue  | Navy | Royal Blue | Bottle Green | Kelly Green | Grey | Red | Burgundy | Yellow          |