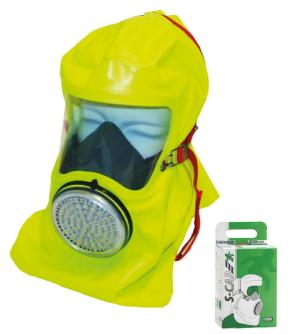

## S-CAP ESCAPE HOOD IN CARDBOARD BOX

Product Code:

MSA10064644

Selling UOM:

Each

Pack Size:

1

- A highly visible, one-size fits all hood
- Integrated half mask
  Protection against smoke and gas from fires, especially carbon monoxide
- Simply and quick donning
- Suitable for persons wearing spectacles
- Large field of vision
- High performance filter
- Low breathing resistance
- One time use only for a maximum of duration of 15 minutes
- Filtering device dependent on ambient air which should only be used in areas where there is an adequate level of oxygen

• Certified according to EN403: 2004 respiratory protective devices for self-rescue. Filtering devices with hood for escape from fire.

Carton Weight: 0.822kg