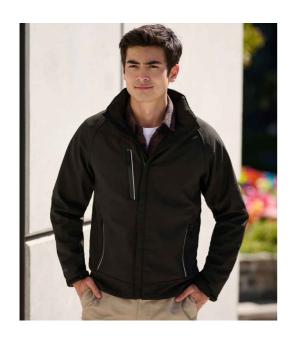

## **RG164 Regatta**

Regatta Apex Soft Shell Jacket

Sizes: **S - 3XL** 

Material: Three layer soft shell.

### **Features**

- Warm backed stretch soft shell fabric has a 96% polyester/4% elastane outer.
- Outer layer made from at least 50% recycled fabric.
- Isotex® 5000 waterproof with taped seams, wind resistant and breathable membrane dropliner.
- Concealed hood with polyamide lining.
- Collar high full length zip with chin guard and storm flap.
- Right chest showerproof zip pocket.

- Two water repellent front zip pockets.
- · Reflective piping to pockets.
- · Adjustable cuffs and drawcord hem.
- · Cut out label.
- · Zip access for decoration.