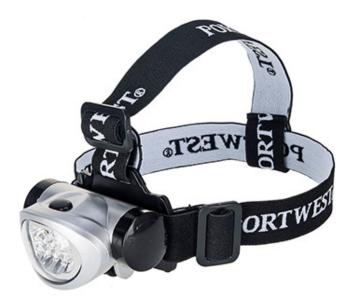

# PA50 - LED Head Light

Collection: Torch Range: Lighting Materials: ABS Inner Pack: 20 Outer Carton: 120

## **Product information**

Head Light with tilt control so you can aim the light where it is needed most. Ideal for keeping your hands free for work. New and improved brightness now with 8 LED's. The ideal utility head light.

## Features

- Brightness 40 lumens
- Run time 10 hours
- Batteries included AAA x 3
- Function high-medium-flash
- Beam distance 15m (high), 10m (medium)
- 8 super bright 8 LED's
- Tilt control for different working positions
- CE certified
- Retail box which aids presentation for retail sales