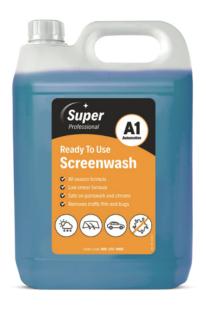

## **Ready To Use Screenwash**

Super Ready To Use Screenwash is an all season, economical formula designed to ensure high visibility driving.

- All season formula
- Low smear formula
- Safe on paintwork and chrome
- Removes traffic film and bugs

## **BIODEGRADABILITY:**

All surfactants used in Super Professional products comply with the current **European regulations concerning** biodegradability & protection of the environment.

**ORDER CODE(S):** A1 - 5ltr - 800-272-0005