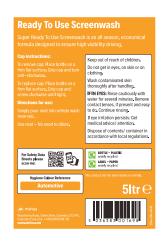

## **Ready To Use Screenwash**

Super Ready To Use Screenwash is an all season, economical formula designed to ensure high visibility driving.

- All season formula
- Low smear formula
- Safe on paintwork and chrome
- Removes traffic film and bugs