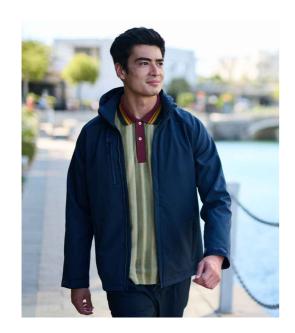

## **RG160 Regatta Professional**

Regatta Repeller Soft Shell Jacket

Sizes: S - 3XL

Material: Two layer soft shell.

## **Features**

- Warm backed soft shell fabric has a 96% polyester/4% elastane outer.
- Outer layer made from at least 50% recycled polyester.
- Polyester mesh body lining.
- Lightweight.
- Showerproof and wind resistant.
- Detachable adjustable hood.
- Full length zip with storm flap and chin guard.

- Waterproof right chest zip pocket.
- Two front zip pockets.
- Articulated sleeve design.
- Tear release adjustable cuffs.
- Adjustable drawcord hem.
- Cut out label.
- · Zip access for decoration.