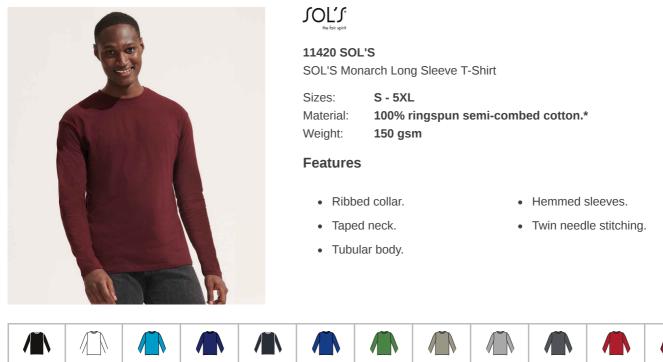

| <pre> * III * I</pre> | $\sqrt{-1}$ |      |             | *    |            |             |       |           |           |     |         |
|-----------------------|-------------|------|-------------|------|------------|-------------|-------|-----------|-----------|-----|---------|
| Deep Black            | White       | Aqua | Ultramarine | Navy | Royal Blue | Kelly Green | Khaki | Grey Marl | Dark Grey | Red | Oxblood |
|                       |             |      |             |      |            |             |       |           |           |     |         |

## Size conversions

Orange

|                 | S     | М     | L     | XL    | XXL   | 3XL   | 4XL   | 5XL   |
|-----------------|-------|-------|-------|-------|-------|-------|-------|-------|
| Size:           | S     | Μ     | L     | XL    | XXL   | 3XL   | 4XL   | 5XL   |
| Chest (to fit): | 36/38 | 38/40 | 41/42 | 43/44 | 45/47 | 47/49 | 50/52 | 53/55 |

## **Product notices**

Manufacturer code: Monarch

Commodity Code: 61091000

Country of origin: Bangladesh

\*Grey marl 85% cotton/15% viscose.

Colour representation is only as accurate as the web design process allows.