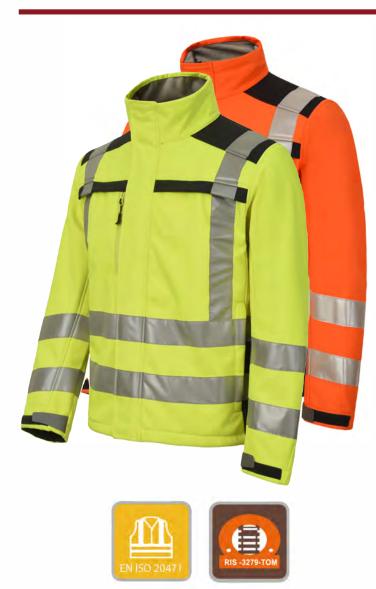

## SPECIFICATION

- Premium tri-laminate RH twill fleece soft shell.
- 100% HV Polyester.
- 300gsm.
- Fleece lined collar for comfort and warmth.
- Grey zip and grey contrast over shoulder.
- Breast pocket flaps and sides.
- Two lower pockets with zip fastening.
- Touch & close adjustable cuffs.
- Drawstring hem for an adjustable fitting.
- Reflective piping.

Conforms to: EN ISO 20471:2013 Class 3. Orange conforms to RIS-3279-TOM

Sizes available: S, M, L, XL, 2XL, 3XL, 4XL.

Available in: YELLOW and ORANGE

Aqua House, Buttress Way, Smethwick Birmingham, B66 3DL