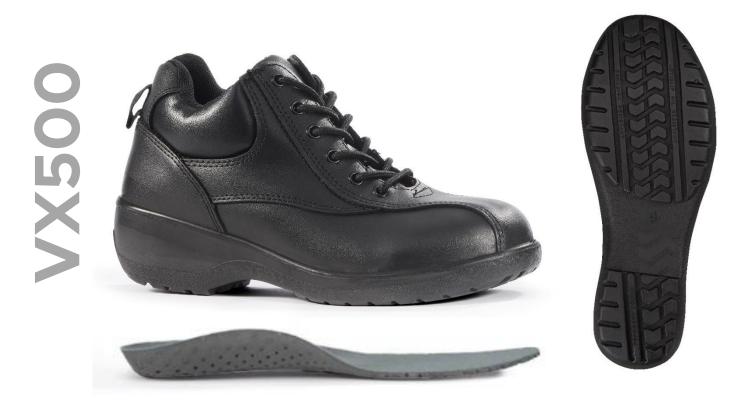

# STYLE REF: **VX500**STYLE NAME: **EMERALD**

**WOMENS** 

SPECIFICATION: EN ISO 20345:2011 S3 SRC | UK 2-8 (WHOLE SIZES) | COLOUR: BLACK

PROTECTIVE TOECAP AND MIDSOLE, EMERALD IS COMFORTABLE AND LIGHTWEIGHT, IT'S DEVELOPED WITH PREMIUM MATERIALS INCLUDING A SHOCK ABSORBING DUAL DENSITY PU OUTSOLE. THE ROCK FALL WOMENS RANGE IS MADE ON A WOMENS SHOE MOULD MAKING IT MORE SLENDER AND BETTER FITTING.

# **Upper Material**

Polishable water repellent full grain black leather

## **Protective Components**

Protective steel toecap and composite anti-penetration flexi-midsole

## **Scuff Cap and Outsole**

Womens fitting shock absorbing dual density PU outsole

### **Footbed**

Anti-fatigue EVA footbed

SUBJECT TO CHANGE WITHOUT PRIOR NOTICE: 01/05/2021