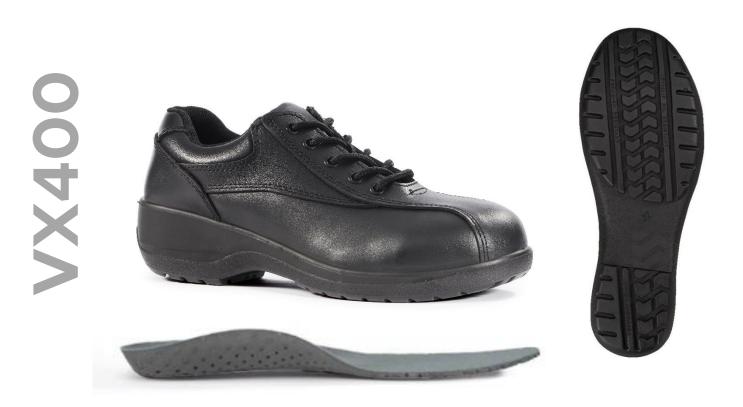

## STYLE REF: **VX400** STYLE NAME: **AMBER**

WOMENS

## SPECIFICATION: EN ISO 20345:2011 S3 SRC | UK 2-8 (WHOLE SIZES) | COLOUR: BLACK

PROTECTIVE TOECAP AND MIDSOLE, AMBER IS COMFORTABLE AND LIGHTWEIGHT, IT'S DEVELOPED WITH PREMIUM MATERIALS INCLUDING A SHOCK ABSORBING DUAL DENSITY PU OUTSOLE. THE ROCK FALL WOMENS RANGE IS MADE ON A WOMENS SHOE MOULD MAKING IT MORE SLENDER AND BETTER FITTING.

Upper Material Polishable water repellent full grain black leather Protective Components Protective steel toecap and composite anti-penetration flexi-midsole Lining Materials Moisture wicking breathable mesh fabric lining Scuff Cap and Outsole Womens fitting shock absorbing dual density PU outsole Footbed Anti-fatigue EVA footbed