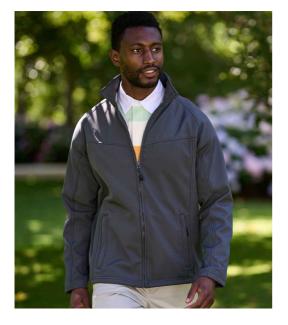

Sizes: Material:

RG150 Regatta Professional Regatta Uproar Soft Shell Jacket

> XS - 5XL Two layer soft shell.

## Features

- Woven soft shell fabric has a 96% polyester/4% elastane outer.
- Outer layer made from at least 50% recycled polyester.
- Polyester fleece backed.
- Lightweight and quick drying.
- Showerproof and wind resistant.
- Raglan sleeves.
- Full length covered zip.

- Front and back yoke.
- Panel detail.
- Two front zip pockets.
- Open cuffs.
- Adjustable drawcord hem.
- Cut out label.

| Black/Black Lining | Oxford Blue | Navy | New Royal Blue | Royal Blue | Seal Grey | Classic Red |  |
|--------------------|-------------|------|----------------|------------|-----------|-------------|--|