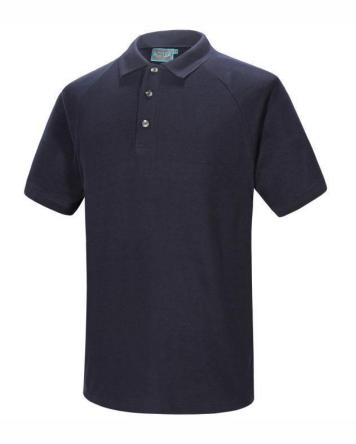

## **AQUA Short Sleeve Polo-shirt**

AQUA Short Sleeve Polo-shirt,

Fabric: Polycotton, 230gsm.

Self colour match Collar and Cuff Rib, over-locked joined for strength and durability. Front and Back Saddle Shoulder Seams. Three Button fastening on placket with a spare button attached to care label. Two Slits of 6cm length on each side. Cover seam hem finish

Available in: **BLACK**, NAVY

Size Fitting Guide in Inches:

EXS SML LRG MED EXL XXL XXXL 4XL 32-34 35-37 38-40 41-43 44-46 47-49 50-52 52-54