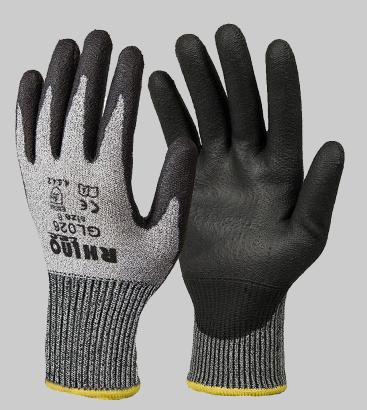

#### **RHINOtec CUTMASTER PU PALM COATED GLOVES** Product Code: GL026

#### DESCRIPTION

- PU Palm coated cut level D performance • glove.
- Polyurethane palm and finger tipcoating.
- Superior grip in dry or wet conditions.
- Superior abrasion and tear resistance. •
- Excellent grease and oil resistance. •
- Seamless knitted construction •
- Elasticated knit wrist.
- 12 pairs per pack

### COLOUR AVAILABILITY

Black/Grey

# SIZE AVAILABILITY

7 - 11