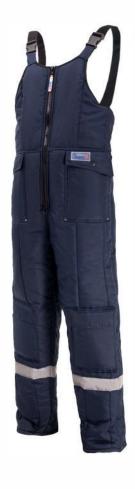

## **COLD STORE SALOPETTE**

## **SPECIFICATION**

- Heavy duty 420d nylon outer fabric.
- Cold store salopette c/w red lining and navy outer.
- Dual insulation to provide warmth and high level of comfort.
- Quilted straight through to high quality polyester lining c/w
- Polyester wadding.
- Adjustable elastic braces with quick release buckles.
- Two front padded pockets with pocket flaps and velcro-fastening.
- Under flap under front zip.
- Plackets at side of leg seams with zips underneath and velcro-fastening.
- Elasticated back waist.

Conforms to: ENV 342:1998

Sizes available: L - 2XL.

Available in Navy.