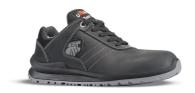

Model: **STIG Protection Class:** S3 SRC

**Article: UF20074** EU Regulations: EN ISO 20345:2011

## **DESCRIPTION**

Safety shoes low, light and comfortable u power of the Flat Out line, with Soft and durable soft water-repellent pullup leather, aluminum toecap, anti-puncture, anti-slip and PU / PUTR GRIP sole, S3 SRC

| UPPER                                 | LINING              | SAFETY TOE CAP    |
|---------------------------------------|---------------------|-------------------|
| Pull-up water-resistant leather, soft | Wingtex® air tunnel | Airtoe® Aluminium |