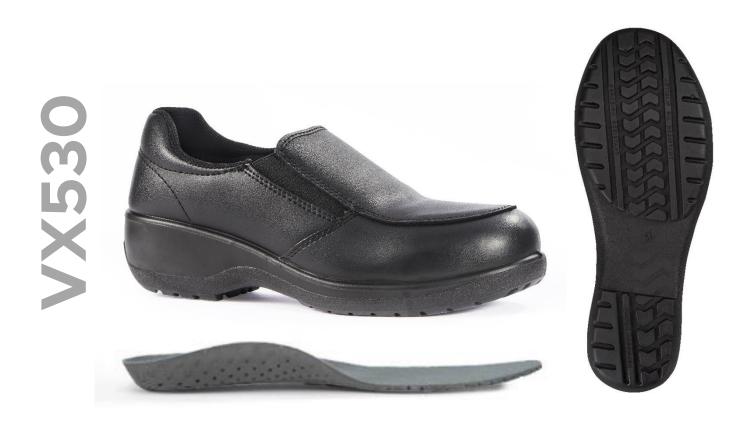

# STYLE REF: **VX530** STYLE NAME: **TOPAZ**

INDUSTRY DEFINING SAFETY FOOTWEAR WOMENS

#### SPECIFICATION: EN ISO 20345:2011 S3 SRC | UK 2-8 (WHOLE SIZES) | COLOUR: BLACK

PROTECTIVE TOECAP AND MIDSOLE, TOPAZ IS COMFORTABLE AND LIGHTWEIGHT, IT'S DEVELOPED WITH PREMIUM MATERIALS INCLUDING A SHOCK ABSORBIANG DUAL DENSITY PU OUTSOLE. THE ROCK FALL WOMENS RANGE IS MADE ON A WOMENS SHOE MOULD MAKING IT MORE SLENDER AND BETTER FITTING.

Upper Material Polishable water repellent full grain black leather Protective Components Protective steel toecap and composite anti-penetration flexi-midsole Lining Materials Moisture wicking breathable mesh fabric lining Scuff Cap and Outsole Womens fitting shock absorbing dual density PU outsole Footbed Anti-fatigue EVA footbed