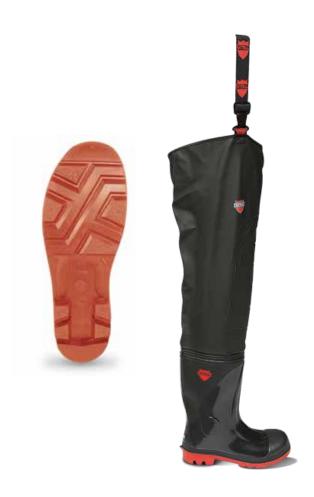

# VW162R STREAM

BLACK / RED MIDSOLE PVC THIGH WADER

Built on our popular Sitemaster wellington, Stream incorporates double welded seams as well as a reinforced knee and toe design for toughness.

#### Uppe

Heavy duty 700gm/m2 material. Quick release straps. Double welded seams, flexible down to -50°C. Extra room toecap and leg.

#### Sole

Red PVC/Nitrile SRC rated non-clogging sole.