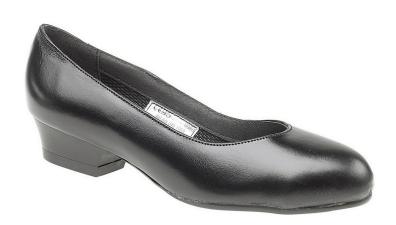

**FS96:** Lightweight and durable protective ladies court shoe. Crafted with a comfortable full grain leather upper with plain toe. Rubber outsole with low 1 ½ inch (38mm) heel. Antistatic construction. Ideal for uniform/office wear.

| Upper                | Full Grain Leather Upper            | Construction              | Cemented  |
|----------------------|-------------------------------------|---------------------------|-----------|
| Inner Lining         | Breathable Mesh                     | Sole                      | Rubber    |
| Footbed              | N/A                                 | Weight                    | 450 grams |
| Impact<br>Resistance | 100 Joules Protective Steel Toe Cap | Penetration<br>Resistance | N/A       |

## **FEATURES**

- Lightweight Durable Protective Ladies Court Shoe
- Full Grain Leather Upper
- Rubber Outsole with 1½ inch (38mm) heel.
- Antistatic
- Ideal for uniform / office wear.
- Made in the U.K.