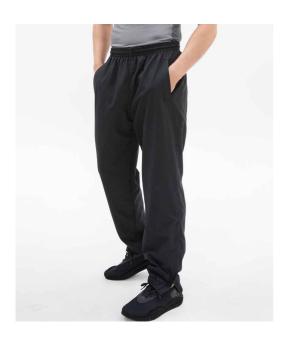

TL47 Tombo Tombo Cuffed Track Pants

XS - XXL Sizes: Material: 100% polyester microfibre with peached finish. Weight: 115 gsm

## **Features**

- Mesh lining with polyester • Two side pockets, right with satin lower leg lining. zip.
- Showerproof and windproof.
- Elasticated waistband with • inner drawcord.
- Rear pocket with tear release closure.
- Elasticated leg ends with ankle zips.