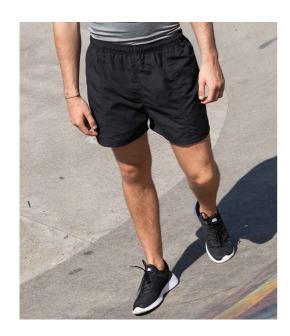

## **TL80 Tombo**

Tombo All Purpose Mesh Lined Shorts

Sizes: S - XXL

Material: 100% polyester microfibre with peached finish.

Weight: 115 gsm

## **Features**

Mesh lined.

• Key cord.

Elasticated waistband with

• Rear pocket with tear release closure.

inner drawcord.

ologare.

• Two side pockets.