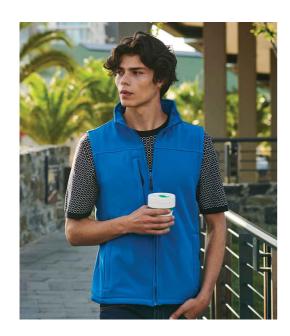

## **RG154 Regatta**

Regatta Flux Soft Shell Bodywarmer

Sizes: XS - 4XL

Material: Two layer soft shell.

## **Features**

- Woven stretch soft shell has a 96% polyester/4% elastane outer.
- Polyester fleece backed.
- Lightweight and quick drying.
- Showerproof and wind resistant.
- Locker patch.
- Front and back yokes.

- Full length covered zip.
- Right chest zip pocket.
- Two front zip pockets.
- Open hem.
- Cut out label.

| Black/Black | Oxford Blue/Oxford Blue | Navy/Navy | Seal Grey Marl/Black | Seal Grey/Seal Grey | Classic Red/Seal Grey |
|-------------|-------------------------|-----------|----------------------|---------------------|-----------------------|