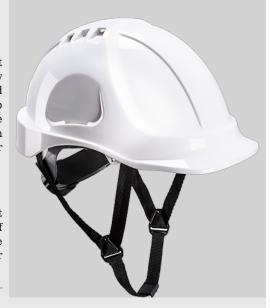

#### **PS55 - Endurance Helmet**

**Collection:** Head Protection

Range: PPE Materials: ABS

#### **Product information**

Endurance vented ABS shell helmet without retractable visor. Sold with 4 points chin strap included.

AS/NZS 1801 ANSI/ISEA Z89.1 TYPE I (Class C) EN 397 (-30°C/+50°C, LD)

#### **Features**

- CE certified
- Vented hard hat allowing a refreshing airflow around the head
- Lateral deformation
- 6 points textile harness
- Wheel ratchet size adjustment for easy fitting
- 7 years shelf life from manufacturing date outlined in product user sheet
- · Chin strap included
- Compatible with PW47 and PS47 clip-on ear muff
- Compatible accessories available