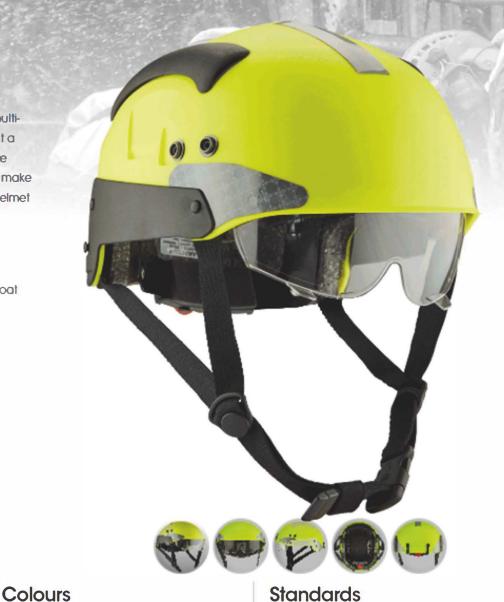

# **MANTA**

Multi-role SAR Helmet

The Manta SAR Helmet is a high-performance multirole technical rescue helmet with the facility to fit a variety of accessories. The helmet is tested to five different standards giving it the unique ability to make it suitable for a very diverse field of task or one helmet to do many roles including:

- Working at Height / Urban Climbing
- Swift Water Rescue / Maritime Operations/ Boat Driver
- Confined Space / CBRN
- Technical Assistance / Rescue
- Snowmobile / Jet-ski / Quad Bike
- **Animal Rescue**

#### **Standards**

EN12492:2012 Mountaineering helmet PAS028:2002 Marine safety helmet EN16471:2014 Firefighters helmets for wildland firefighting EN16473:2014 Firefighters helmets for technical rescue FS/ATV1 Quod & ATV helmet