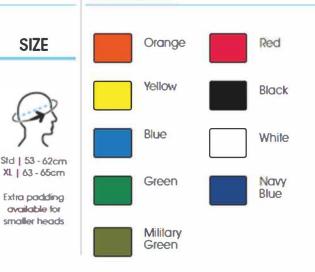

## Technical head protection Multi-role helmets



# **MANTA**

Multi-role SAR Helmet

The Manta SAR Helmet is a high-performance multirole technical rescue helmet with the facility to fit a variety of accessories. The helmet is tested to five different standards giving it the unique ability to make it suitable for a very diverse field of task or one helmet to do many roles including:

- Working at Height / Urban Climbing
- Swift Water Rescue / Maritime Operations/ Boat Driver
- Confined Space / CBRN
- Technical Assistance / Rescue
- Snowmobile / Jet-ski / Quad Bike
- **Animal Rescue**

Crown - 100 jules Sides - 90 jules



### **Specifications IMPACT** WEIGHT SIZE

670g

available for



#### **Standards**

EN12492:2012 Mountaineering helmet PAS028:2002 Marine safety helmet EN16471:2014 Firefighters helmets for wildland firefighting EN16473:2014 Firefighters helmets for technical rescue FS/ATV1 Quod & ATV helmet