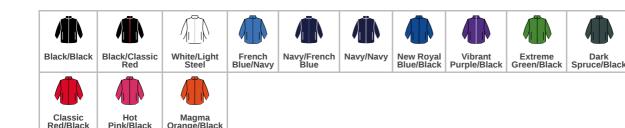

## **RG627 Regatta**

Regatta Ablaze Printable Soft Shell Jacket

Sizes: S - 3XL

Material: Two layer soft shell.