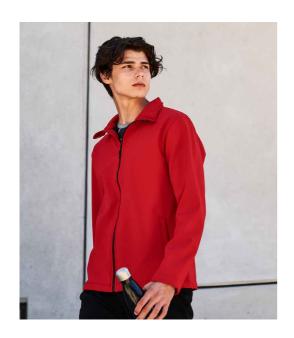

## **RG627 Regatta**

Regatta Ablaze Printable Soft Shell Jacket

Sizes: S - 3XL

Material: Two layer soft shell.

## **Features**

- Warm backed polyester soft shell outer.
- Wind resistant membrane.
- · Showerproof.
- Collar high contrast full length zip with inner zip guard.
- Two front pockets.

- · Open cuffs.
- · Drawcord hem.
- Cut out label.
- Ideal for screen, transfer and vinyl printing.