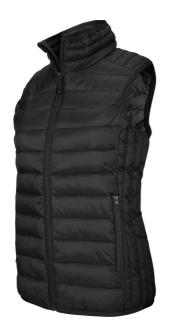

## KB6114 Kariban

Kariban Ladies Lightweight Padded Bodywarmer

Sizes: XS - XL

Material: 100% polyamide.

## **Features**

- Contrast polyester lining, navy has self colour.
- Warm and ultra-lightweight.
- Bound collar, armholes and hem.
- Full length low profile zip.
- Two front zip pockets.
- Packs away into storage bag.