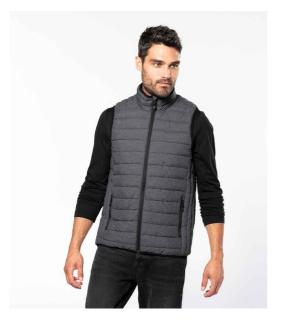

## KB6113 Kariban

Kariban Lightweight Padded Bodywarmer

Sizes: Material: S - XXL 100% polyamide.

## Features

- Contrast polyester lining, navy has self colour.
- Warm and ultra-lightweight.
- Bound collar, armholes and hem.
- Full length low profile zip.
- Two front zip pockets.
- Packs away into storage bag.