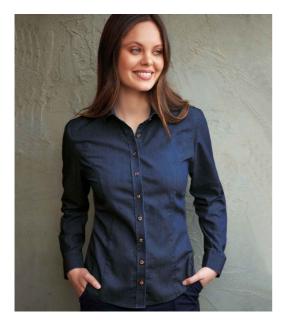

## **BK585 Brook Taverner**

Brook Taverner Ladies Banff Long Sleeve Chambray Shirt

| Sizes:    | 8 - 2 |
|-----------|-------|
| Material: | 1009  |
| Weight:   | 140   |

8 - 20 100% cotton. 140 gsm

## Features

- Easy iron fabric.
- Tailored fit with princess seams.
- Soft semi-cut away collar.
- Mock horn buttons.
- Back yoke.
- Single button cuffs.
- Curved hem.