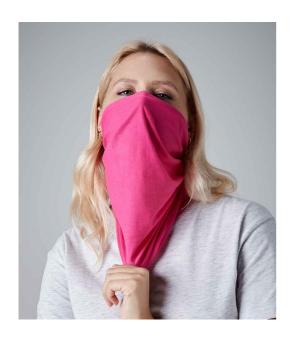

## **BB900 Beechfield**

Beechfield Morf® Original

Sizes: ONE

Material: 100% polyester microfibre.

## **Features**

- Breathable fabric.
- Seam free for comfort.
- Machine washable/non iron.
- Multi-purpose use.
- Disclaimer: Beechfield makes no warranties, either expressed or implied, that the Morfs® prevent infection or the transmission of viruses or disease.