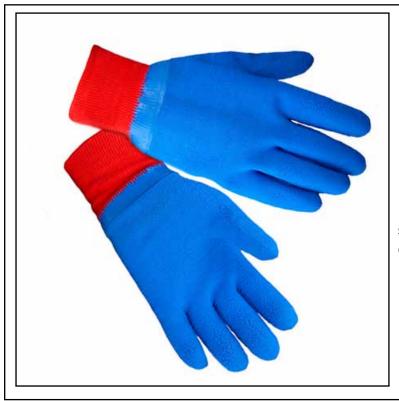

## RHINOtec FULLY COATED LATEX "HI-GRIP" GLOVE

Branding:

Cuff print

RHIPO

Label sewn inside cuff seam

## Technical data:

100% cotton liner with knitted cuff. Full dip, blue, natural rubber latex coating with a crinkle finish for excellent grip properties.

Cat II EN388: Abrasion - 4, Cut - 1, Tear - 4, Puncture - 1 (glove test scores based on 1 = lowest, 5 = highest)