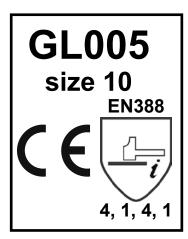

## PRODUCT DATA SHEET

Product code:GL005-000-045

## Technical data:

100% cotton liner with knitted cuff. Full dip, blue, natural rubber latex coating with a crinkle finish for excellent grip properties.

Cat II EN388: Abrasion - 4, Cut - 1, Tear - 4, Puncture - 1 (glove test scores based on 1 = lowest, 5 = highest)